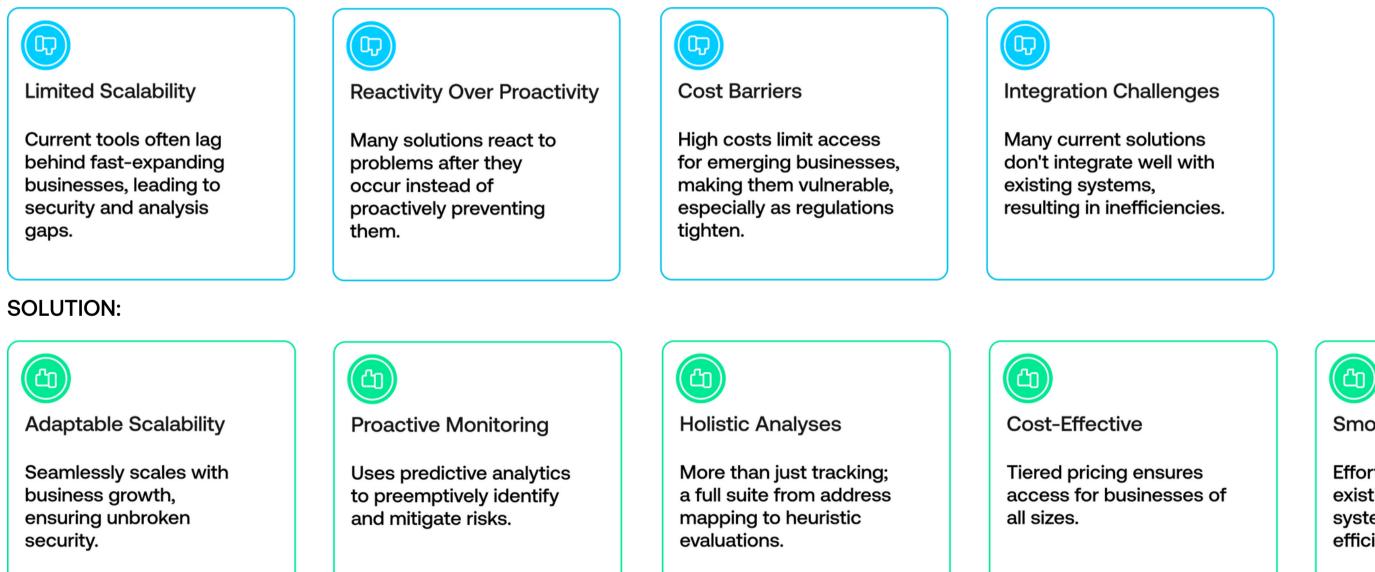

## Addressing Core Challenges:

In an evolving regulatory landscape, the demand for advanced blockchain intelligence grows. However, many current tools lag, prioritizing reactions over prevention. High costs and integration hurdles further impede emerging businesses from deep transaction insights.

#### **PROBLEM:**

## **SOLUTION:**

Steep Learning Curve

Complex for non-tech Users.

Smart Contract Insights Limited analysis tools.

**Readability Issues** 

Raw data only - Makes for poor usability for newcomers.

Usability Complex interface deters beginners.