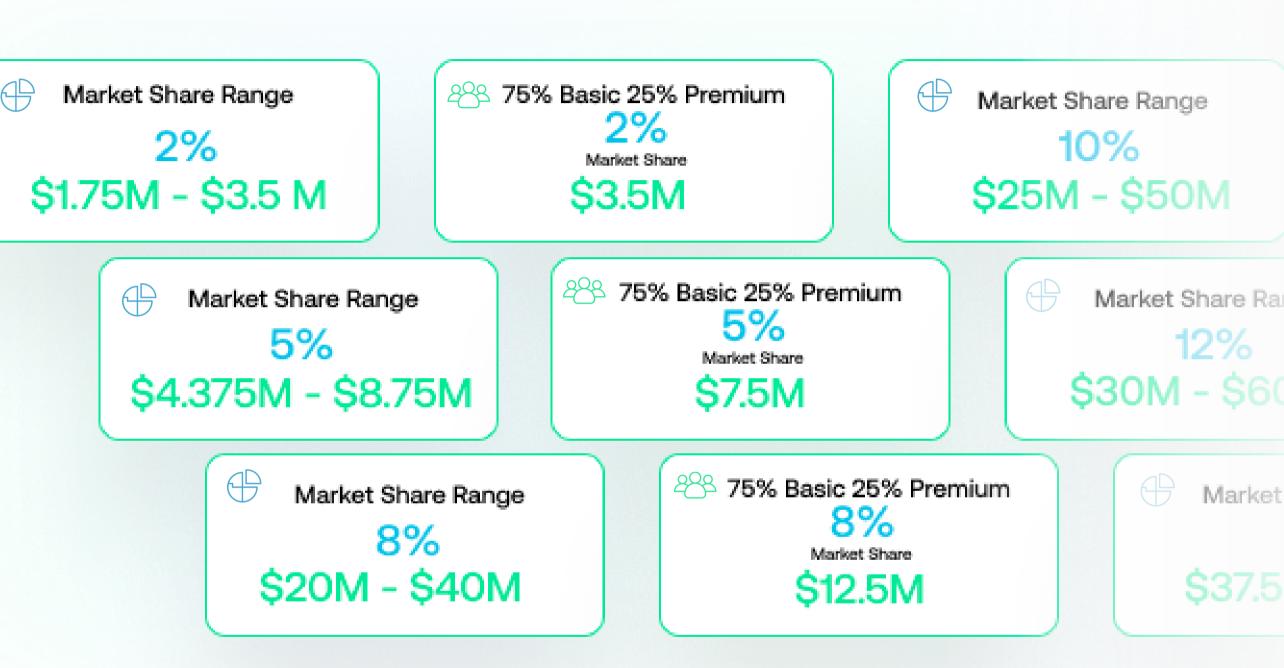

## **Projected Revenue**

Atlas's projected revenue is based on market share and subscription sales.

We have priced our subscriptions to bring optimal value to our users, while also working on a high-volume, low-cost strategy.

Users

Market Share

Revenue

Disclaimer: These figures are not intended to be guarantees of future performance. These figures are estimates only.