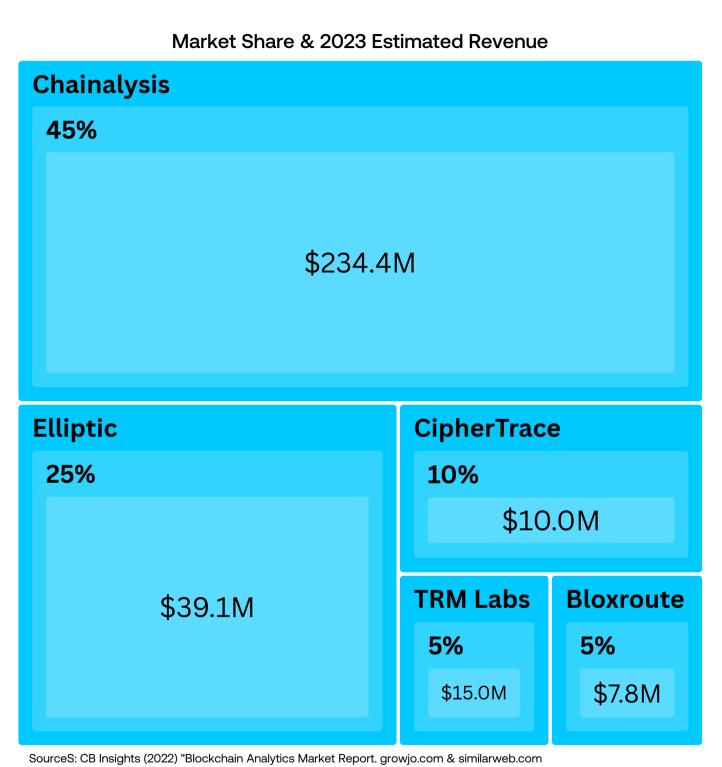

## **Competitive Landscape**

While Chainalysis commands 45% and Elliptic 25% of the market, the combined share of CipherTrace, TRM Labs, and Bloxroute is 20%.

This diverse market landscape reveals a significant opportunity for Atlas Enterprise. With its innovative and differentiated approach, Atlas is poised to penetrate this market and offer an advanced solution tailored for the evolving demands of the blockchain industry.

Disclaimer: The projected market share figures in this chart are estimations based on current industry trends and Atlas's strategic plans. They are intended for illustrative potential purposes only and should not be interpreted as guarantees of future performance. Market conditions and competition dynamics can cause actual results to differ significantly from these projections