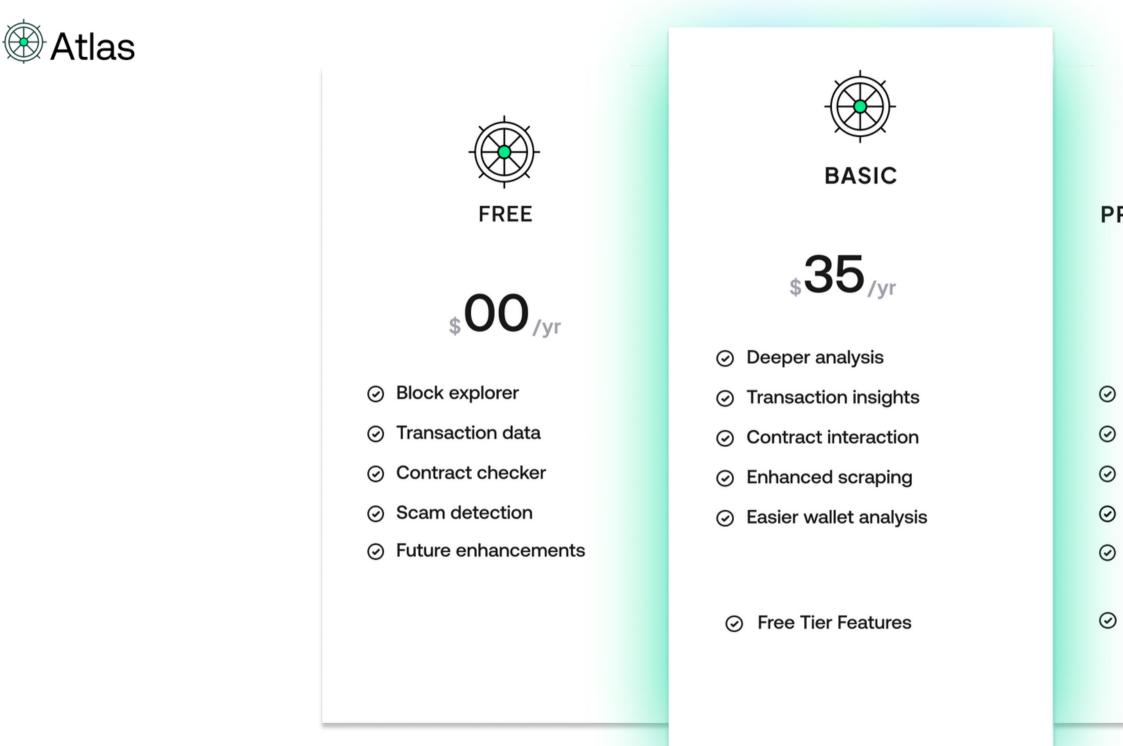

## **Atlas Subscriptions:**

Atlas blends a high-volume, low-cost strategy with superior UX/UI and Web 2.0 marketing for peak traffic. Our ad and subscription revenues flow back to equity owners, embodying Radxu's ethos: "You own what you use."

#### **PREMIUM MEMBERSHIP**

- Portfolio dashboard
- Real-time tracking
- ⊘ Full AI Feature stack
- Tax analysis
- Profit insights
- ⊘ Free + Basic Tier Features