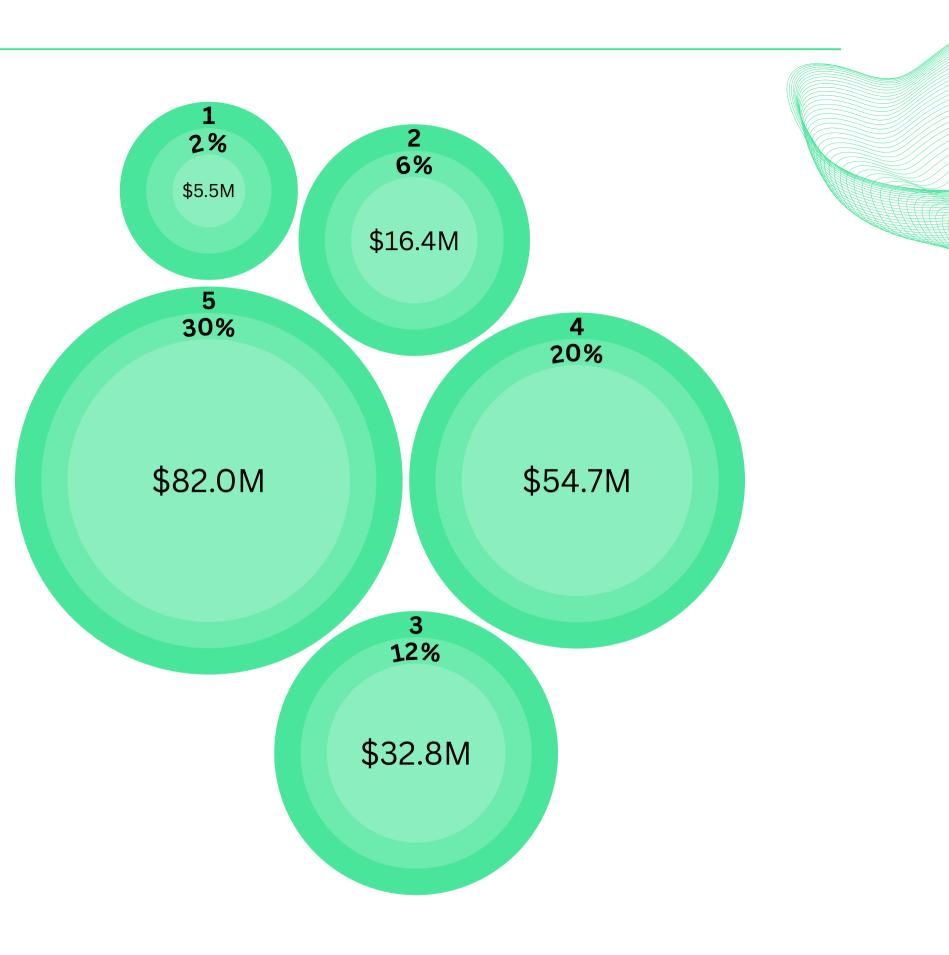

## **Atlas Enterprise: 5-Year Growth Projection**

Navigating the intricate blockchain landscape, Atlas Enterprise projects a steady growth trajectory over the next five years. Starting from an ambitious foothold of 2% market share in Year 1, we anticipate a six-fold increase by Year 3.

Driven by Al-enhanced tools, collaborations with exchanges, and positive word-of-mouth, we project reaching one-fifth of the market by Year 4. By Year 5, our innovations and global reach aim to position us as a dominant player, securing 30% of the market and rivaling the likes of Chainalysis and Elliptic.

Disclaimer: These figures are not intended to be guarantees of future performance. These figures are estimates only