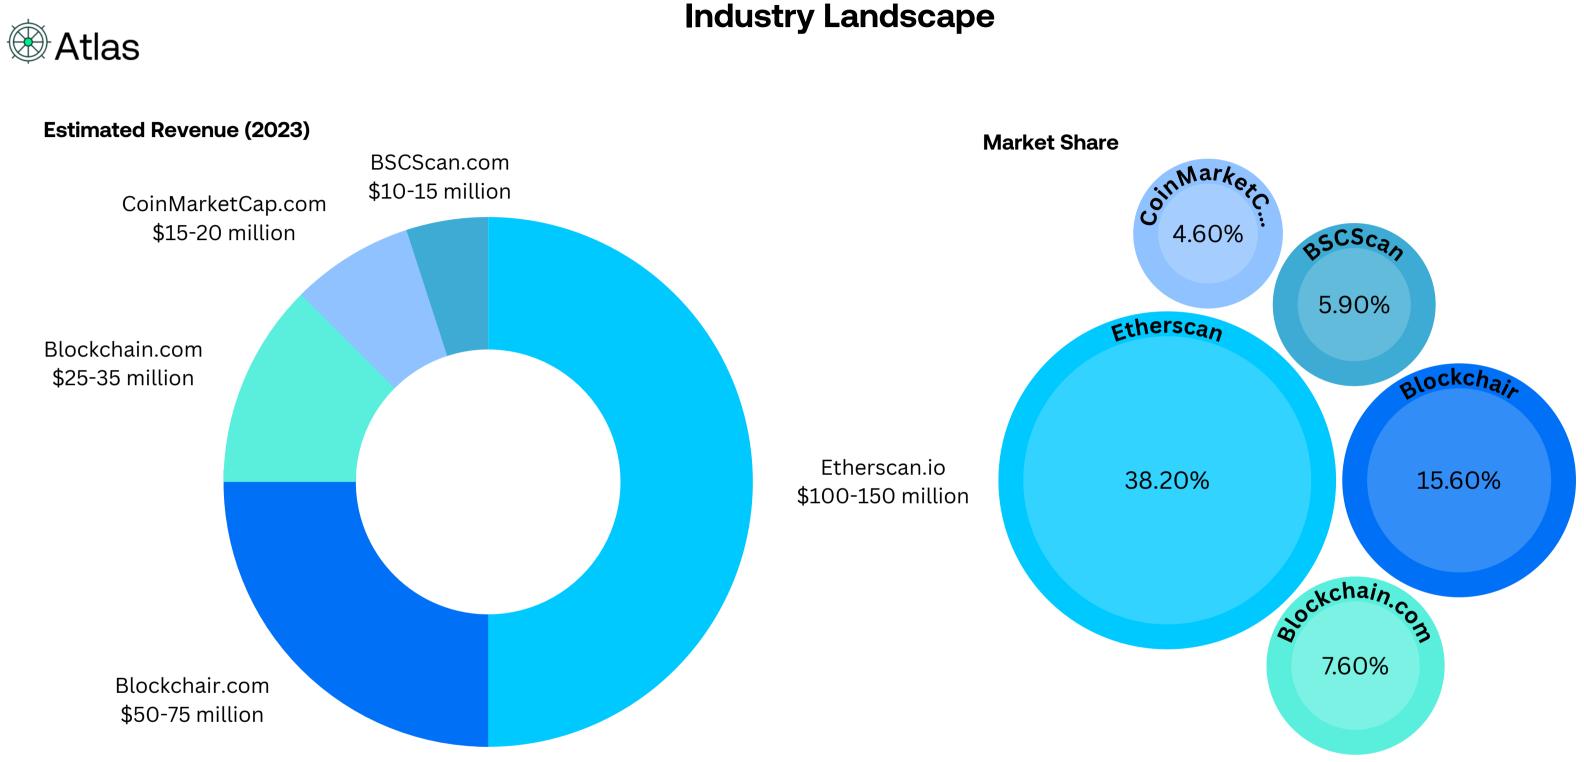

#### www.atlasexplorer.io

Technology

Atlas leverages state-of-the-art machine learning to unlock powerful features and advanced transaction analysis for premium members.

CoinMarketCap (March 2023), SimilarWeb (March 2023), Statista (2022), DappRadar (March 2023)

CoinMarketCap (March 2023), SimilarWeb (March 2023), Statista (2022), DappRadar (March 2023)

While we have made every effort to accurately represent the competitive landscape, it's important to note that precise market share information can be challenging to obtain, particularly for privately-held entities. The data presented in this section is based on the best available information and may not capture the full picture of market dynamics. As we move forward, we remain committed to continuously monitoring the marketplace, adapting our strategies as necessary, and capitalizing on opportunities as they arise.