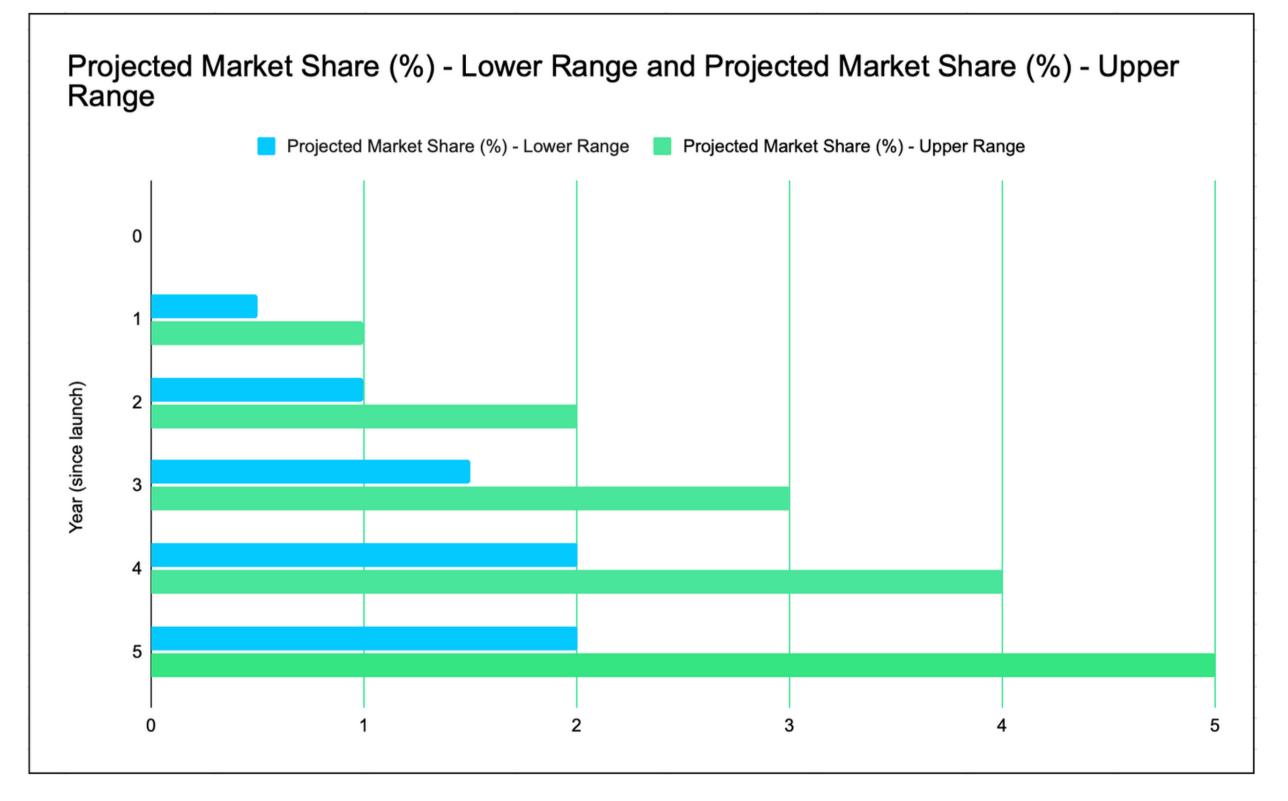

## **Atlas Enterprise: 5-Year Growth Projection**

Navigating the intricate blockchain landscape, Atlas Enterprise projects a steady growth trajectory over the next five years. Starting from an ambitious foothold of 2% market share in Year 1, we anticipate a six-fold increase by Year 3.

Driven by Al-enhanced tools, collaborations with exchanges, and positive word-of-mouth, we project reaching one-fifth of the market by Year 4. By Year 5, our innovations and global reach aim to position us as a dominant player, securing 30% of the market and rivaling the likes of Chainalysis and Elliptic.

Disclaimer: These figures are not intended to be guarantees of future performance. These figures are estimates only